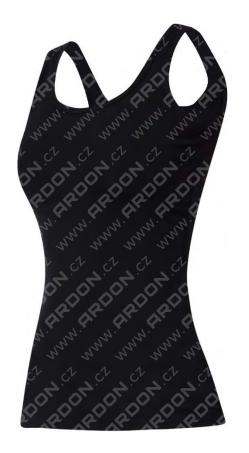

## **ARDON®ALDRI**

WOMEN'S TANK TOP

ARTICLE H13330 (black)

MATERIAL 95 % cotton, 5 % elastane

**GRAMMAGE** 220 g/m<sup>2</sup>

SIZE XS – 5XL

## **DESCRIPTION**

Women's versatile tank top made of comfortable cotton, flexible, breathable, perfectly hugs the figure, comfortable wide straps that do not cut.

The self-certification was carried out on the basis of the technical documentation of the product and practical tests of ergonomics propreties of the product by Ardon Safety s.r.o. on 25th September 2023.