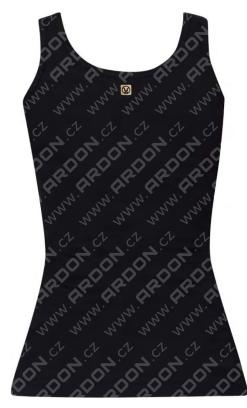

## **ARDON®ALDRI**

WOMEN'S TANK TOP

ARTICLE H13330 (black)

MATERIAL 95 % cotton, 5 % elastane

**GRAMMAGE** 220 g/m<sup>2</sup>

SIZE XS – 5XL

## **DESCRIPTION**

Women's versatile tank top made of comfortable cotton, flexible, breathable, perfectly hugs the figure, comfortable wide straps that do not cut.

The self-certification was carried out on the basis of the technical documentation of the product and practical tests of ergonomics propreties of the product by Ardon Safety s.r.o. on 25th September 2023.