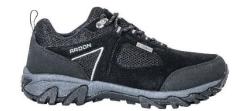

## **RAMBLER LOW**

Trekking shoes

Article NO: G3371

Upper: suede + textile Sole: phylon / rubber

Size: 36 - 46 Colour: black

Trekking shoes with water resistance membrane Hydroguard. Toe and heel part reinforced against the trench.