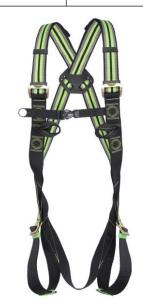

## **Designation:**

Steel construction kit, crane boom kit

The indispensable kit when working with movements, which requires hooking / unhooking frequently.

This kit is composed of:

- 1 harness 2 attachment points, ref. FA 10 104 00
- 1 Kernmantle rope forked lanyard with an energy absorber, length 1.5m, ref. FA 30 600 15
- Packed in a bag of 45x36 cm