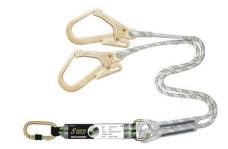

## **Designation:**

Steel construction kit, crane boom kit

The indispensable kit when working with movements, which requires hooking / unhooking frequently.

This kit is composed of:

- 1 harness 2 attachment points, ref. FA 10 104 00
- 1 Kernmantle rope forked lanyard with an energy absorber, length 1.5m, ref. FA 30 600 15
- Packed in a bag of 45x36 cm